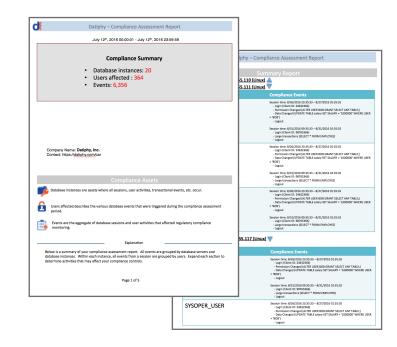

## **EXECUTIVE BRIEF**Compliance Assessment Report (CAR)

## Manage Compliance Controls Effectively Through Alerts and Reports

- Datiphy's compliance assessment report monitors controls against assets, users, privileges, applications, and database objects.
- Prioritize violations through tangible and actionable alerts.
- Transactional activities are grouped to give fast reporting capabilities.