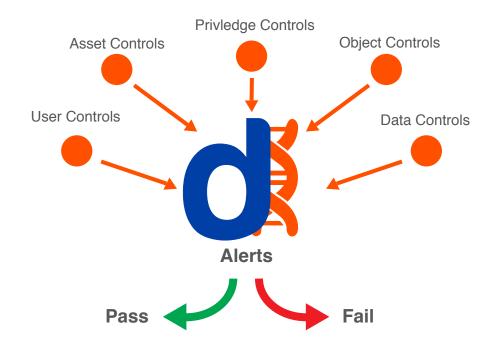

## Manage Compliance Controls Effectively Through Alerts and Reports

- Datiphy's compliance assessment report monitors controls against assets, users, privileges, applications, and database objects.
- Prioritize violations through tangible and actionable alerts.
- Transactional activities are grouped to give fast reporting capabilities.

- Compliance controls are effective when a monitoring solution is in place
- Generate compliance reports to evaluate the current posture of your security controls
- Identify potential in-bound threats before a malicious actor has the chance to break your business operations
- Real-time detection from where it counts the most – the data!